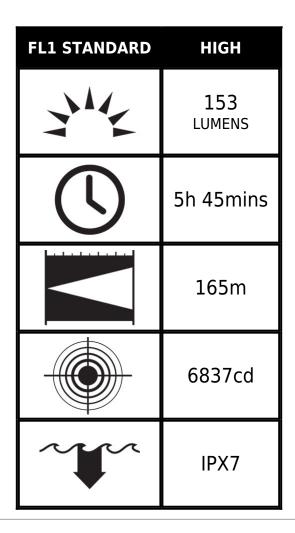

ertified to ATEX Zone 0 (Category 1).



#### **DIMENSIONS**

**Length** 7.51" (19.1 cm)

# **MATERIALS**

**Body** Anti-static Impact Modified PC/PBT

O-Ring Ethylene Propylene Lens Anti-static PMMA

Shroud Anti-static Impact Modified PC/PBT

Clip Stainless Steel

Contact Spring Retainer Stainless Steel / Phosphore Bronze / Brass Nickel Plate

# **COLOURS**

High Visibility Yellow

#### LIGHT SPECS

Lamp Type LED

#### **POWER**

Battery Size AA
Battery Type Alkaline
Battery Quantity 4
Volts 6.0v

# WEIGHT

Weight With Batteries 10.5 oz (298 gr)
Weight Without
Batteries 6.9 oz (196 gr)
Packaged Weight 11.1 oz (315 gr)

# **SWITCH**

**Switch Type** One-handed Safety Switch

**Light Modes** On / Off

# **CERTIFICATIONS**

ATEX Zone 0

# **OTHER**

SubmersibleyesMinimum Pack1Package CodeB



#### Peli

c/ Provença, 388, Planta 7 • Barcelona, Spain 08025 • Phone: +34 934 674 999 info@peli.com • www.peli.com

Document created on 06-12-25