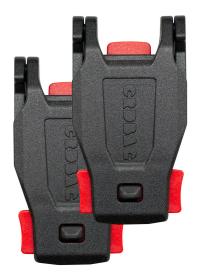

# CRD\_ACC\_054 CRDBAG

Maglock MOLLE Black 2 PCS

The Maglock MOLLE Buckle redefines modular gear attachment with unmatched mobility and flexibility. Engineered with a patented magnetic locking mechanism and crafted from fiber-reinforced nylon, it delivers swift and secure attachment and detachment, letting you adapt quickly and confidently in any situation.

Fully compatible with all sizes of the CRDPOUCH MKII, the PALS/MOLLE Adapter, and the GRID-LID, the Maglock MOLLE Buckle enhances the versatility and efficiency of your gear organization.

Gear up with the Maglock MOLLE Buckle and elevate your modular system to the next level of freedom and functionality.

Materials: Glass fiber reinforced PA (polyamide)

- Designed to withstand temperatures as low as -40°C.
- Tactical Versatility: Revolutionary magnet locking mechanism for quick and secure attachment.
- Robust Design: Fiber-reinforced nylon construction supports up to 22 kg (48.5 lbs) horizontally.
- Safety Feature: Designed to open under increased force rather than break.
- Optimal Performance: Use in pairs for redundancy and added security.
- Enhanced Mobility: Swift and secure attachment/detachment for on-the-go adaptability.