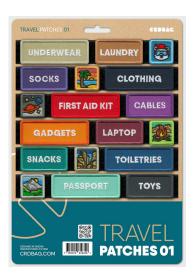

- Included Patches:
  - UNDERWEAR
  - LAUNDRY
  - SNOW BEAR ICON
  - SOCKS
  - BEACH ICON
  - CLOTHING
  - SPACE ICON
  - FIRST AID KIT
  - CABLES
  - GADGETS
  - LAPTOP
  - FIRE ICON
  - SNACKS
  - CITY ICON
  - TOILETRIES
  - MOUNTAIN ICON
  - PASSPORT
  - TOYS