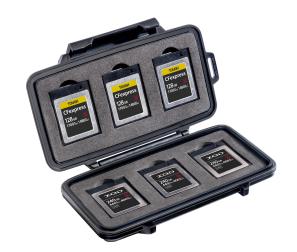

### Micro

Memory Card Case

The Peli™ 0965 CFexpress/XQD Memory Card Case is secure storage for your memory cards (holds up to six CFexpress and/or XQD cards). Features include a water-resistant seal to protect memory cards from damage caused by water or moisture, plus a shock absorbing insert liner and tough exterior defend against the outdoor elements. Guaranteed for life, the Peli 0965 CFexpress/XQD Memory Card Case is engineered using the finest components.