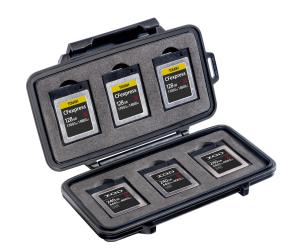

# Micro

Memory Card Case

The Peli™ 0965 CFexpress/XQD Memory Card Case is secure storage for your memory cards (holds up to six CFexpress and/or XQD cards). Features include a water-resistant seal to protect memory cards from damage caused by water or moisture, plus a shock absorbing insert liner and tough exterior defend against the outdoor elements. Guaranteed for life, the Peli 0965 CFexpress/XQD Memory Card Case is engineered using the finest components.

- Storage media not included
- \*\*Where applicable by law
- 6 slots available for CFexpress and/or XQD cards
- Shock absorbing insert liner
- Tough polycarbonate exterior
- · Water resistant seal
- Peli's legendary lifetime guarantee\*\*