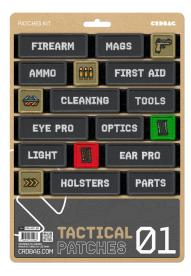

## CRD\_ACC\_050 CRDBAG

Tactical Pouches 01

Tactical Patches 01 are built to streamline gear identification and improve organization in the field. Made with professional-grade embroidery and a secure hook-and-loop backing, these patches are reliable even in tough environments.

Each patch features clear labeling and color-coded designs, helping you keep gear organized and easy to find. Whether you're on an outdoor expedition, a hunting trip, or in a tactical setting, these patches support efficient, hasslefree workflows.

Designed to work with the CRDPOUCH MKII, Fused Mini, Brick, and Y-Wrap, Tactical Patches 01 are a practical addition to any organized setup. Dimensions:

80 x 28 mm (3.15" x 1.10") 55 x 28 mm (2.17" x 1.10") 28 x 28 mm (1.10" x 1.10")

- Included patches:
  - FIREARM
  - MAGS
  - GUN ICON
  - AMMO
  - AMMO ICON
  - FIRST AID
  - GLASSED ICON
  - CLEANING
  - TOOLS
  - EYE PRO
  - OPTICS
  - AMMO GREEN ICON
  - LIGHT
  - · AMMO RED ICON
  - EAR PRO
  - ARROW ICON
  - HOLSTERS
  - PARTS