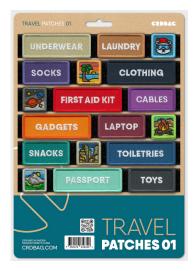

• Included Patches:

- UNDERWEAR
- LAUNDRY
- SNOW BEAR ICON
- SOCKS
- BEACH ICON
- CLOTHING
- SPACE ICON
- FIRST AID KIT
- CABLES
- GADGETS
- LAPTOP
- FIRE ICON
- SNACKS
- CITY ICON
- TOILETRIES
- MOUNTAIN ICONPASSPORT
- · TOVE
- TOYS