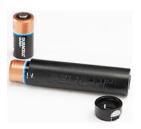

#### **POWER**

Battery SizeCR123Battery TypeLithiumBattery Quantity2Batteries IncludedyesVolts6.0v

## **ACCESSORIES**

**2387**Battery Casing

2388 USB Charger

**2389**Replacement Battery

Document created on 07-28-25