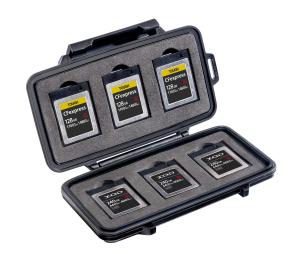

### Micro

Memory Card Case

The Peli™ 0965 CFexpress/XQD Memory Card Case is secure storage for your memory cards (holds up to six CFexpress and/or XQD cards). Features include a water-resistant seal to protect memory cards from damage caused by water or moisture, plus a shock absorbing insert liner and tough exterior defend against the outdoor elements. Guaranteed for life, the Peli 0965 CFexpress/XQD Memory Card Case is engineered using the finest components.