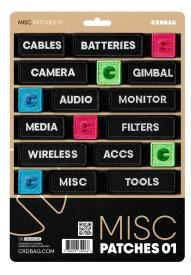

Please note: Patch labels are written in English Patches Dimensions:

80 x 28 mm (3.15" x 1.10") 55 x 28 mm (2.17" x 1.10") 28 x 28 mm (1.10" x 1.10")

• Included Patches:

- CABLES
- BATTERIES
- CAMERA
- GIMBAL
- AUDIO
- MONITOR
- MEDIA
- FILTERS
- WIRELESS
- ACCS