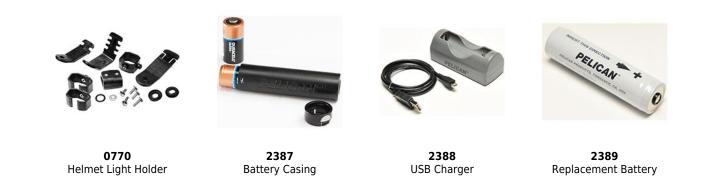

tteries       | 5.6 oz (159 gr)  |  |  |
|-----------------------------|------------------|--|--|
| Weight Without<br>Batteries | 4.4 oz (125 gr)  |  |  |
| Packaged Weight             | 10.0 oz (283 gr) |  |  |

#### SWITCH

Switch Type

Push Button

Light Modes

## OTHER

Minimum Pack6MilitaryyesPackage CodeB

| FL1 STANDARD | HIGH          | MEDIUM        | LOW          |  |
|--------------|---------------|---------------|--------------|--|
| JHZ          | 774<br>LUMENS | 457<br>LUMENS | 99<br>LUMENS |  |
|              | 1h 15mins     | 1h 45mins     | 13h 0mins    |  |
|              | 246m          | 176m          | 83m          |  |
|              | 14768cd       | 7712cd        | 1738cd       |  |
|              | IPX7          |               |              |  |

## ACCESSORIES



Document created on 07-26-25