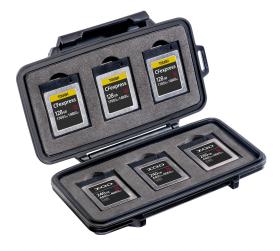

#### Document created on 05-07-24

0965 Micro Memory Card Case

The Peli<sup>™</sup> 0965 CFexpress/XQD Memory Card Case is secure storage for your memory cards (holds up to six CFexpress and/or XQD cards). Features include a water-resistant seal to protect memory cards from damage caused by water or moisture, plus a shock absorbing insert liner and tough exterior defend against the outdoor elements. Guaranteed for life, the Peli 0965 CFexpress/XQD Memory Card Case is engineered using the finest components.

### Storage media not included

- \*\*Where applicable by law
- 6 slots available for CFexpress and/or XQD cards
- Shock absorbing insert liner
- Tough polycarbonate exterior
- Water resistant seal
- Peli's legendary lifetime guarantee\*\*