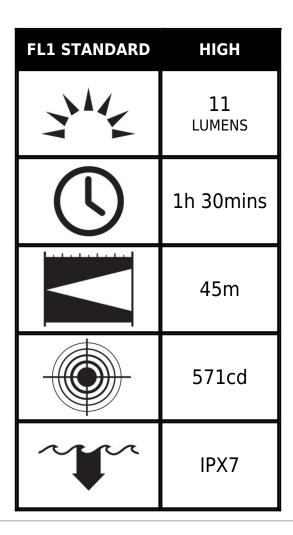

rofessionals who work in areas with high risk of explosion such as chemical, pharmaceutical, power, oil and gas, and fire rescue. It's powered by 2 AAA alkaline cells.



## **DIMENSIONS**

**Length** 4.09" (10.4 cm)

## **MATERIALS**

**Body** EXL

**O-Ring** Ethylene Propylene **Lens** Polycarbonate (PC)

Shroud EXL

Contact Spring Retainer Phosphore Bronze

## **COLOURS**

Gray High Visibility Yellow

## LIGHT SPECS

Lamp Type Incandescent (Xenon)

## **POWER**

Battery Size AAA
Battery Type Alkaline
Battery Quantity 2
Batteries Included yes
Volts 3.0v

## WEIGHT

Weight With Batteries 1.6 oz (45 gr)
Weight Without
Batteries 0.8 oz (23 gr)

## **SWITCH**

**Switch Type** Twisting Lens Shroud

**Light Modes** On / Off

## ATEX Zone 1

## OTHER

SubmersibleyesMinimum Pack12Package CodeC



## Peli

Document created on 04-23-24