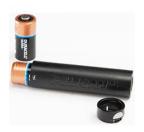

on

**Battery Quantity** 2 **Batteries Included** yes **Volts** 6.0v

# WEIGHT

Weight With Batteries 5.6 oz (159 gr)
Weight Without
Batteries 4.4 oz (125 gr)
Packaged Weight 10.0 oz (283 gr)

### **SWITCH**

Switch Type Push Button

**Light Modes** High / Medium / Low / Strobe

# OTHER

Minimum Pack6MilitaryyesPackage CodeB

| FL1 STANDARD | HIGH          | MEDIUM        | LOW          |
|--------------|---------------|---------------|--------------|
| ***          | 602<br>LUMENS | 311<br>LUMENS | 64<br>LUMENS |
| $\Theta$     | 1h 30mins     | 2h 0mins      | 16h 0mins    |
|              | 233m          | 165m          | 75m          |
|              | 13604cd       | 6830cd        | 1409cd       |
|              | IPX7          |               |              |

# **ACCESSORIES**







2387 Battery Casing



**2389** Replacement Battery