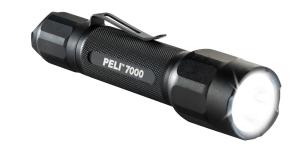

# 7000

Tactical Flashlight

#### The First Peli Tactical Light To Break 600 Lumens

Our new pocket sized tactical light is engineered to output 602 lumens of intense LED light, turning night into day instantly. Four light modes: high, medium, low and strobe for close quarter to long distance viewing, including tactical offensive strobe.

With 4 programmable combinations now you're in complete control.