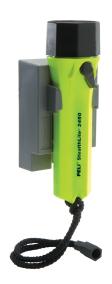

# 2450 StealthLite™

The rechargeable version of the StealthLite™ 2400 Flashlight. The 2450 provides a consistently bright Xenon beam after every charge. It is submersible and corrosion proof. The charger base unit can be installed at home or work using the 110V transformer. Or in a vehicle through direct wiring or 12V plug-in. It comes with a long-life rechargeable NiMH battery pack, but 4 AA alkaline cells can also be used.

- Built Peli tough
- Rechargeable battery pack
- Submersible
- Super bright Xenon beam
- Peli's legendary lifetime guarantee\*\*
- \*\*Where applicable by law

## **ACCESSORIES**

**8056F** 12v Plug-in for Fast Charger

**6061F** Direct Wiring Rig for Fast Charger

**2458** 220V Adapter

**2455N** 12v Plug

**2468H** 220V Transformer (UK)

Document created on 04-24-24