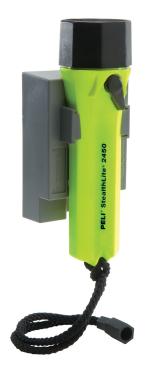

# 2450 StealthLite™

The rechargeable version of the StealthLite™ 2400 Flashlight. The 2450 provides a consistently bright Xenon beam after every charge. It is submersible and corrosion proof. The charger base unit can be installed at home or work using the 110V transformer. Or in a vehicle through direct wiring or 12V plug-in. It comes with a long-life rechargeable NiMH battery pack, but 4 AA alkaline cells can also be used.

- Built Peli tough
- Rechargeable battery pack
- Submersible
- Super bright Xenon beam
- Peli's legendary lifetime guarantee\*\*
- \*\*Where applicable by law