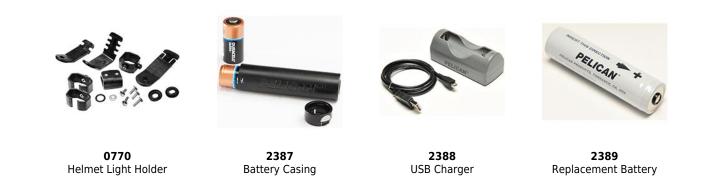

tteries       | 5.6 oz (159 gr)  |  |  |
|-----------------------------|------------------|--|--|
| Weight Without<br>Batteries | 4.4 oz (125 gr)  |  |  |
| Packaged Weight             | 10.0 oz (283 gr) |  |  |

#### SWITCH

Switch Type

Push Button

Light Modes

## OTHER

Minimum Pack6MilitaryyesPackage CodeB

| FL1 STANDARD | HIGH          | MEDIUM        | LOW          |  |
|--------------|---------------|---------------|--------------|--|
| JHZ          | 774<br>LUMENS | 457<br>LUMENS | 99<br>LUMENS |  |
|              | 1h 15mins     | 1h 45mins     | 13h 0mins    |  |
|              | 246m          | 176m          | 83m          |  |
|              | 14768cd       | 7712cd        | 1738cd       |  |
|              | IPX7          |               |              |  |

## ACCESSORIES



Document created on 09-09-25