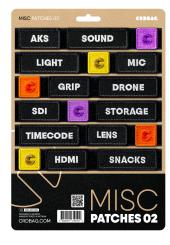

Please note: Patch labels are written in English Patches Dimensions:

80 x 28 mm (3.15" x 1.10") 55 x 28 mm (2.17" x 1.10") 28 x 28 mm (1.10" x 1.10")

Included Patches

- AKS
- SOUND
- ∘ LIGHT
- MIC
- GRIP
- DRONE
- ∘ SDI
- STORAGE
- TIMECODE
- LENS
- HDMI
- SNACKS
- 3 x ORANGE ICON
- 3 x YELLOW ICON
- 3 x PURPLE ICON