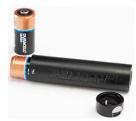

## ACCESSORIES

0770 Helmet Light Holder

2387 Battery Casing

2389 Replacement Battery

Document created on 05-16-24