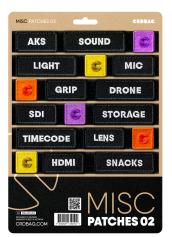

Please note: Patch labels are written in English

Patches Dimensions:

80 x 28 mm (3.15" x 1.10")

55 x 28 mm (2.17" x 1.10")

28 x 28 mm (1.10" x 1.10")

- · Included Patches
  - AKS
  - SOUND
  - LIGHT
  - MIC
  - GRIP
  - DRONE
  - SDI
  - STORAGE
  - TIMECODE
  - LENS
  - HDMI
  - SNACKS
  - 3 x ORANGE ICON
  - 3 x YELLOW ICON
  - 3 x PURPLE ICON