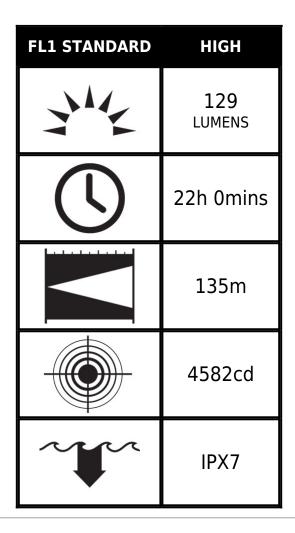

by 3 C alkaline cells. The SabreLite<sup>™</sup> 2010Z0 is the future of LEDs. Certified to ATEX Zone 0 (Category 1).



#### **DIMENSIONS**

**Length** 8.11" (20.6 cm)

#### **MATERIALS**

BodyAnti-static PC/PBTO-RingEthylene PropyleneLensAnti-static PMMA

Shroud Anti-static Impact Modified PC/PBT
Clip Anti-static Impact Modified PC/PBT
Contact Spring Retainer Stainless Steel / Brass Nickel

#### **COLOURS**

High Visibility Yellow

## LIGHT SPECS

Lamp Type LED

#### **POWER**

Battery Size C
Battery Type Alkaline
Battery Quantity 3
Volts 4.5v

#### WEIGHT

Weight With Batteries 13.4 oz (380 gr)
Weight Without
Batteries 5.4 oz (153 gr)

#### **SWITCH**

**Switch Type** Twisting Lens Shroud

**Light Modes** On / Off

#### ATEX Zone 0

### OTHER

SubmersibleyesMinimum Pack1Package CodeC



#### Peli

c/ Provença, 388, Planta 7 • Barcelona, Spain 08025 • Phone: +34 934 674 999 info@peli.com • www.peli.com

Document created on 05-09-24