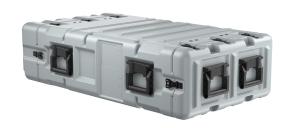

## SuperMAC™

3U

Peli™ SuperMAC™ rackmount cases are ideal for field-deployed equipment and sheltered applications. Typical uses include control consoles and panels, radar and microwave antennas, solid-state circuit electronics, or radio, TV and communications equipment.

#### **DIMENSIONS**

**Exterior (L×W×D)** 44.50 x 23.80" x 11.40 (113 x 60.5 x 29 cm)

 Rack Height
 19.00" (48.3 cm)

 Rack Depth
 30.00" (76.2 cm)

 Interior Lid Depth
 2.20" (5.6 cm)

 Interior Back Lid Depth
 5.20" (13.2 cm)