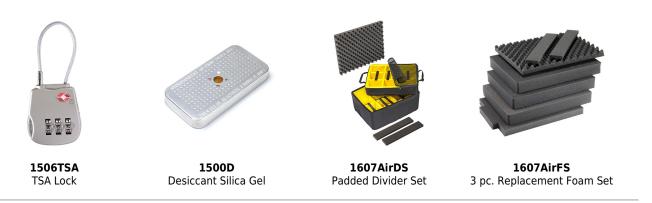

53.5 x 40.2 x 29.5 cm) Exterior (L×W×D) 24.13 x 18.80" x 13.25 (61.3 x 47.8 x 33.7 cm)

 Lid Depth
 2.00" (5.1 cm)

 Bottom Depth
 9.60" (24.4 cm)

 Total Depth
 11.6" (29.5 cm)

 Int Volume
 2.24 ft³ (0.063 m³)

 Padlock Hole Diameter
 0.31" (0.8 cm)

### **MATERIALS**

**Body** Proprietary Polypropylene Blend

Latch ABS
O-Ring EPDM
Purge Body ABS

### Purge Vent

Hi-Flow Gore-Tex 3 Micron Hydrophobic Non-Woven

# **COLOURS**

Black Orange Silver Yellow

# WEIGHT

 Weight With Foam
 16.10 lbs (7.3 kg)

 Weight Empty
 13.20 lbs (6 kg)

 Buoyancy
 178.00 lbs (80.7 kg)

# **TEMPERATURE**

 $\begin{array}{ll} \mbox{Minimum Temperature} & -60\,^{\circ}\mbox{F (-51.1 °C)} \\ \mbox{Maximum Temperature} & 160\,^{\circ}\mbox{F (71.1 °C)} \\ \end{array}$ 

# **OTHER**

Wheels 2

# **ACCESSORIES**



#### Peli

c/ Provença, 388, Planta 7 • Barcelona, Spain 08025 • Phone: +34 934 674 999 info@peli.com • www.peli.com

Document created on 05-23-24