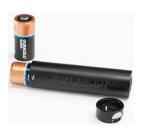

#### **POWER**

Battery SizeCR123Battery TypeLithiumBattery Quantity2Batteries IncludedyesVolts6.0v

## **ACCESSORIES**

2387 Battery Casing

**2389** Replacement Battery

Document created on 05-28-24