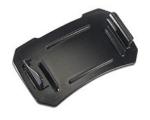

TERIALS**

BodyPolycarbonate (PC)O-RingOver-molded TPRLensPolycarbonate (PC)ShroudPolycarbonate (PC)

## **COLOURS**

Black

#### LIGHT SPECS

Lamp Type LED

### **POWER**

Battery SizeAAABattery TypeAlkalineBattery Quantity3Batteries IncludedyesVolts4.5v

# WEIGHT

Weight With Batteries 3.3 oz (94 gr)
Weight Without
Batteries 2.0 oz (57 gr)

### **SWITCH**

Switch Type Push Button
Light Modes High / Low / Flashing

Minimum Pack Package Code 1 C

| FL1 STANDARD | HIGH         | LOW          |
|--------------|--------------|--------------|
|              | 66<br>LUMENS | 36<br>LUMENS |
| $\Theta$     | 7h 15mins    | 21h 0mins    |
|              | 22m          | 16m          |
|              | 122cd        | 68cd         |
|              | IPX4         |              |

# **ACCESSORIES**



**2748**Strapless Headlamp Adapter