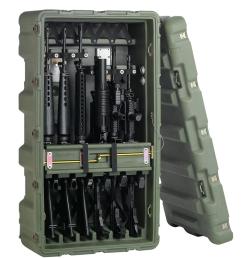

## 472-M4-M16-6

Mobile Armory<sup>™</sup>

**Rifle Case** 

Deplayoble, waterproof, durable transport and storage for a 6 pack of M16 weapons or any combination of M16s and M4s, lined up in unshakable custom security. Best of all, when the lid is removed, the weapons remain locked in the cases as a portable weapons rack.

- Pressure relief valve
- Humidity indicator

• Peli's M4/M16 case support space for common optics like the Aimpoint Pro or CompM4, Trijicon ACOG, and EOTECH holosights provided they are mounted on the flattop receiver and not on top of a carry handle

• Case has a 40.2" (102 cm) internal case height to accept standard barrel lengths when locked into the mag well. Suitable for the M4 16" barrel + flash hider and the M16 20" barrel + flash hider.

**Exterior (L×W×D)** 45.40 x 24.00" x 18.50 (115.3 x 61 x 47 cm)