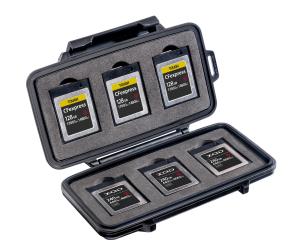

## Micro

Memory Card Case

The Peli™ 0965 CFexpress/XQD Memory Card Case is secure storage for your memory cards (holds up to six CFexpress and/or XQD cards). Features include a water-resistant seal to protect memory cards from damage caused by water or moisture, plus a shock absorbing insert liner and tough exterior defend against the outdoor elements. Guaranteed for life, the Peli 0965 CFexpress/XQD Memory Card Case is engineered using the finest components.

- Storage media not included
- \*\*Where applicable by law
- 6 slots available for CFexpress and/or XQD cards
- · Shock absorbing insert liner
- Tough polycarbonate exterior
- · Water resistant seal
- Peli's legendary lifetime guarantee\*\*